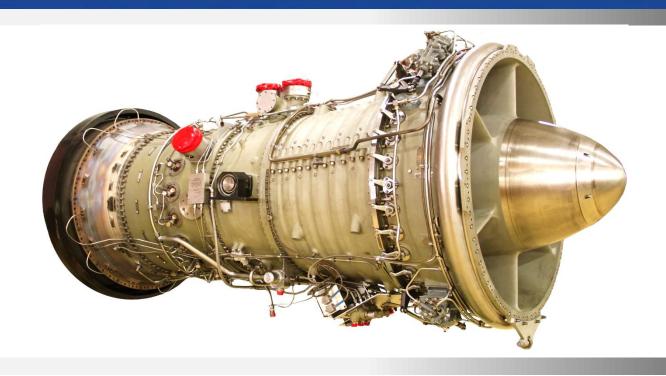

# **RB211 Stock Availability**

Rolls-Royce RB211-24G Gas Turbine Engine

#### **General Details**

Engine Type: Rolls-Royce RB211, Type 24C and G Gas Turbine Engine

Fuel Type: Dual fuel, gas or liquid

Current condition of engines / modules: Fully overhauled

Availability: In stock